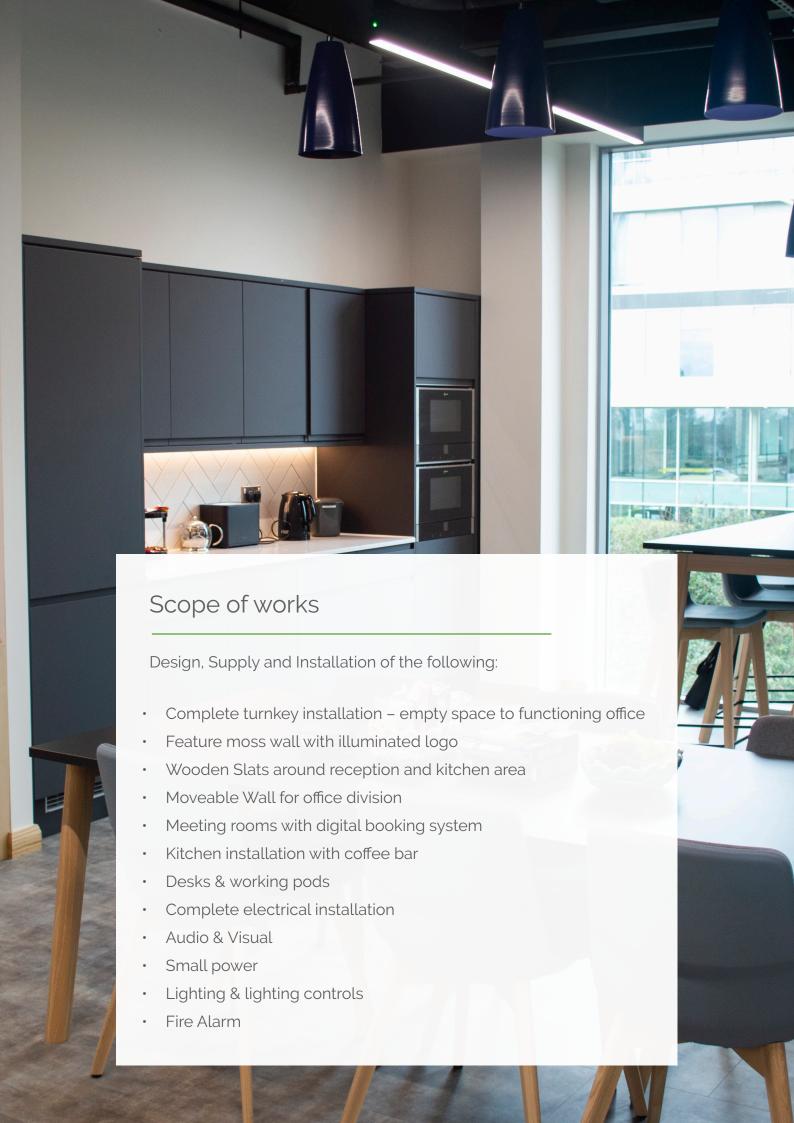

RSR took the time to understand the company and their needs resulting in an office space tailored completely to them with bespoke features throughout.

Wooden slats surround the reception and kitchen area to create privacy and reduce noise, couch seating area in kitchen was uniquely made to fit the space, an operable wall within the project room to create a dynamic space of one open room or two smaller project rooms, the main board room was completed with a made-to-order table, chairs, and credenza. The reception features a live moss wall with an illuminated logo sign.