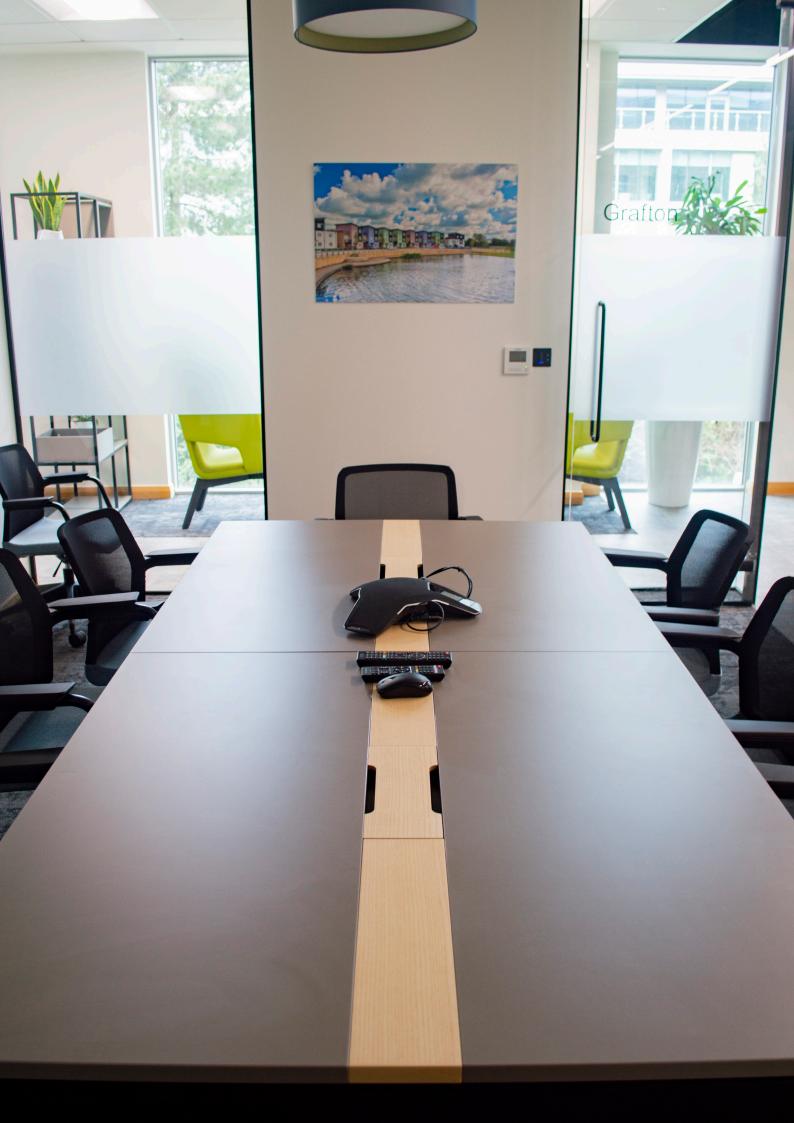

RSR took the time to understand the company and their needs resulting in an office space tailored completely to them with bespoke features throughout.

Wooden slats surround the reception and kitchen area to create privacy and reduce noise, couch seating area in kitchen was uniquely made to fit the space, an operable wall within the project room to create a dynamic space of one open room or two smaller project rooms, the main board room was completed with a made-to-order table, chairs, and credenza. The reception features a live moss wall with an illuminated logo sign.