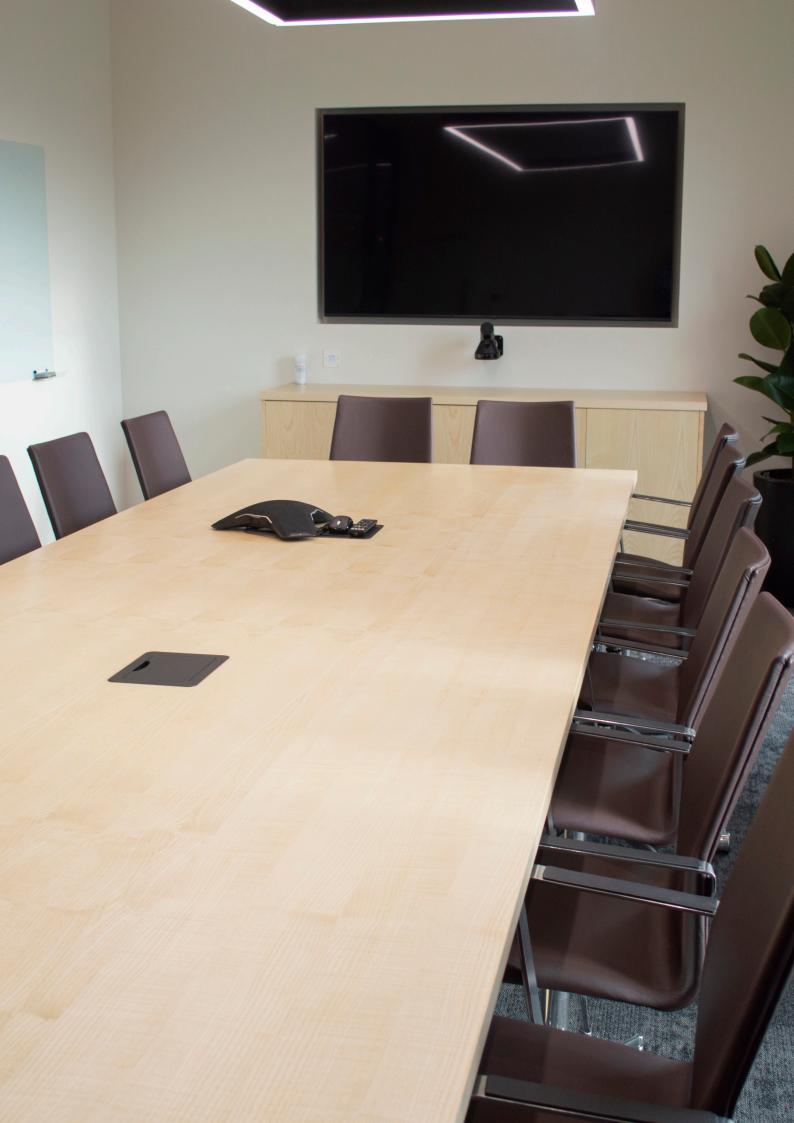

RSR took the time to understand the company and their needs resulting in an office space tailored completely to them with bespoke features throughout.

Wooden slats surround the reception and kitchen area to create privacy and reduce noise, couch seating area in kitchen was uniquely made to fit the space, an operable wall within the project room to create a dynamic space of one open room or two smaller project rooms, the main board room was completed with a made-to-order table, chairs, and credenza. The reception features a live moss wall with an illuminated logo sign.