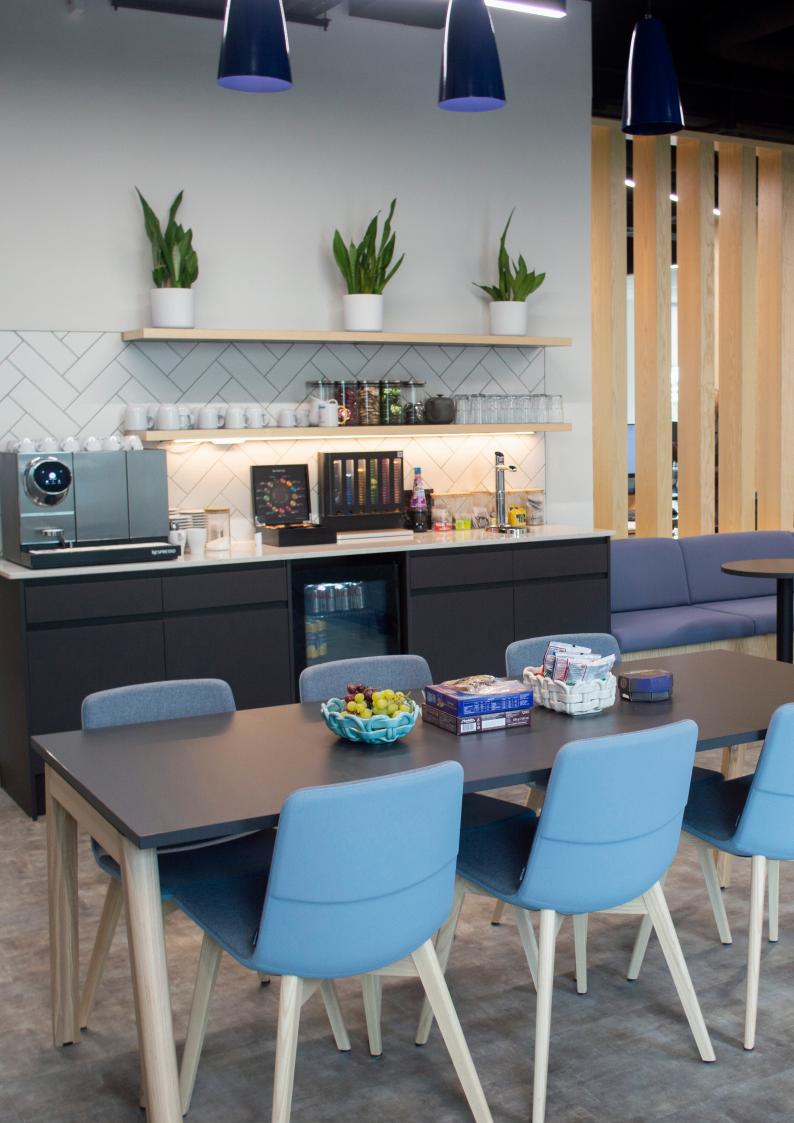

RSR took the time to understand the company and their needs resulting in an office space tailored completely to them with bespoke features throughout.

Wooden slats surround the reception and kitchen area to create privacy and reduce noise, couch seating area in kitchen was uniquely made to fit the space, an operable wall within the project room to create a dynamic space of one open room or two smaller project rooms, the main board room was completed with a made-to-order table, chairs, and credenza. The reception features a live moss wall with an illuminated logo sign.