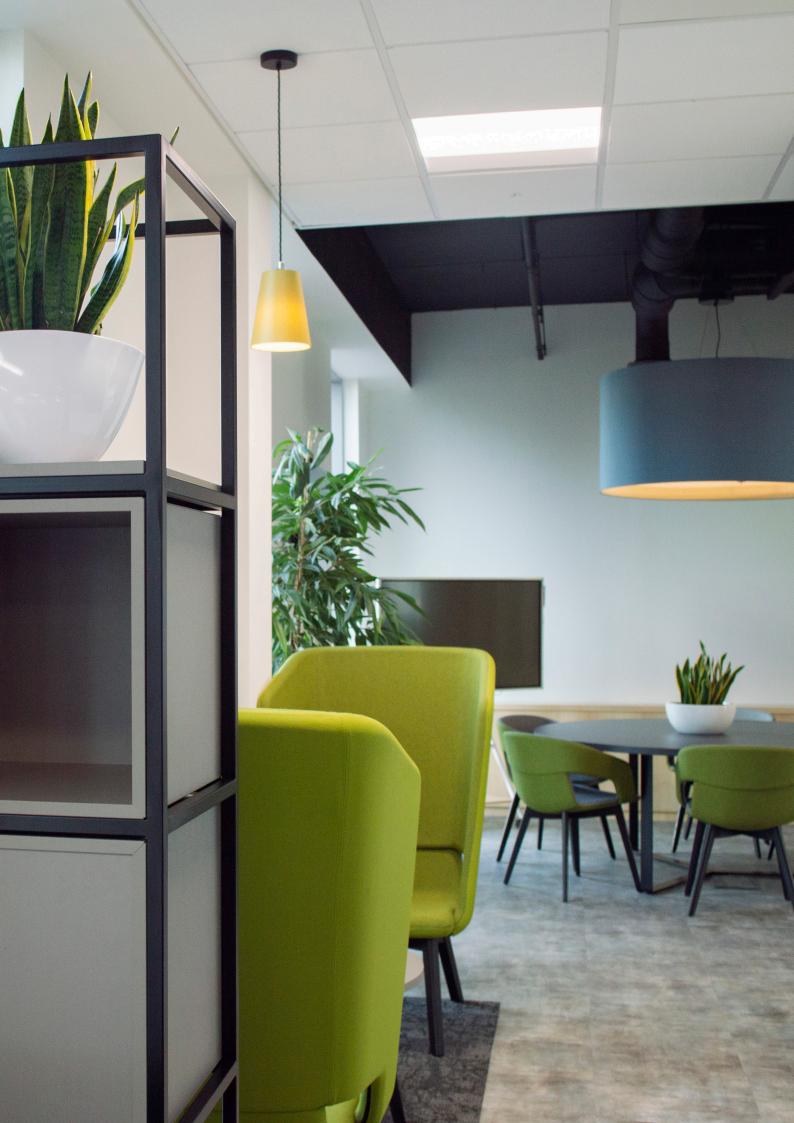

RSR took the time to understand the company and their needs resulting in an office space tailored completely to them with bespoke features throughout.

Wooden slats surround the reception and kitchen area to create privacy and reduce noise, couch seating area in kitchen was uniquely made to fit the space, an operable wall within the project room to create a dynamic space of one open room or two smaller project rooms, the main board room was completed with a made-to-order table, chairs, and credenza. The reception features a live moss wall with an illuminated logo sign.