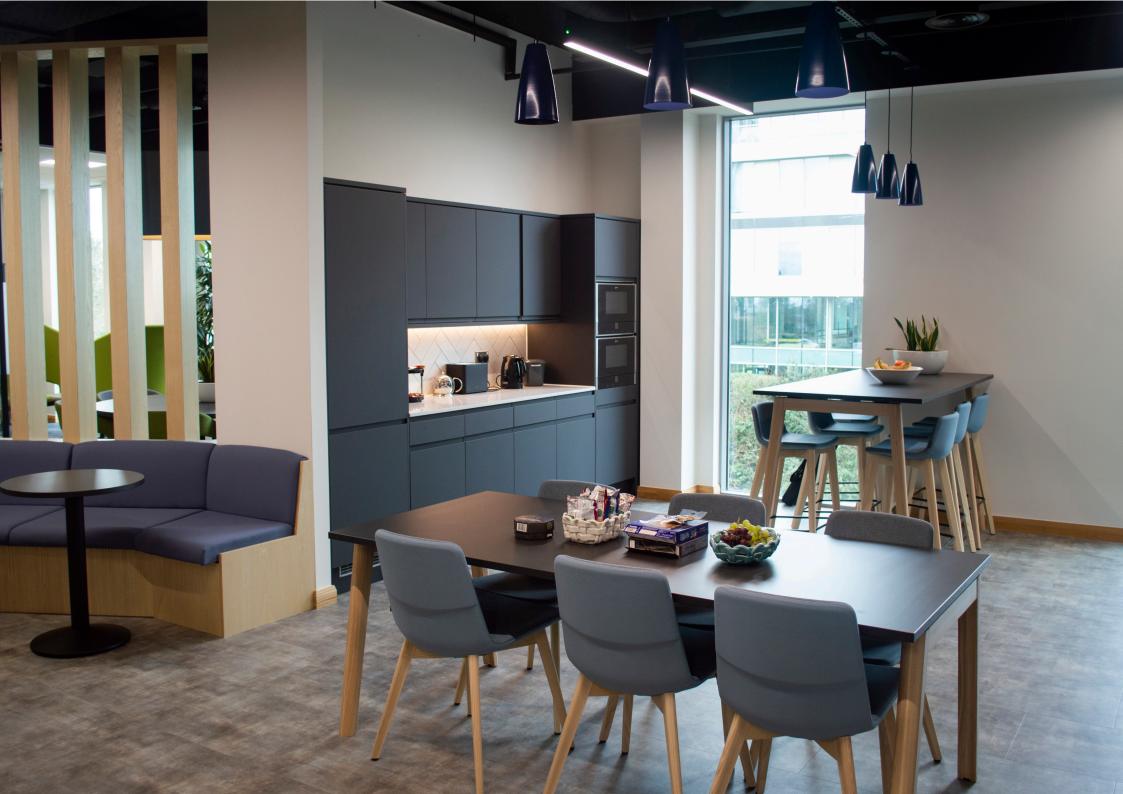

RSR took the time to understand the company and their needs resulting in an office space tailored completely to them with bespoke features throughout.

Wooden slats surround the reception and kitchen area to create privacy and reduce noise, couch seating area in kitchen was uniquely made to fit the space, an operable wall within the project room to create a dynamic space of one open room or two smaller project rooms, the main board room was completed with a made-to-order table, chairs, and credenza. The reception features a live moss wall with an illuminated logo sign.