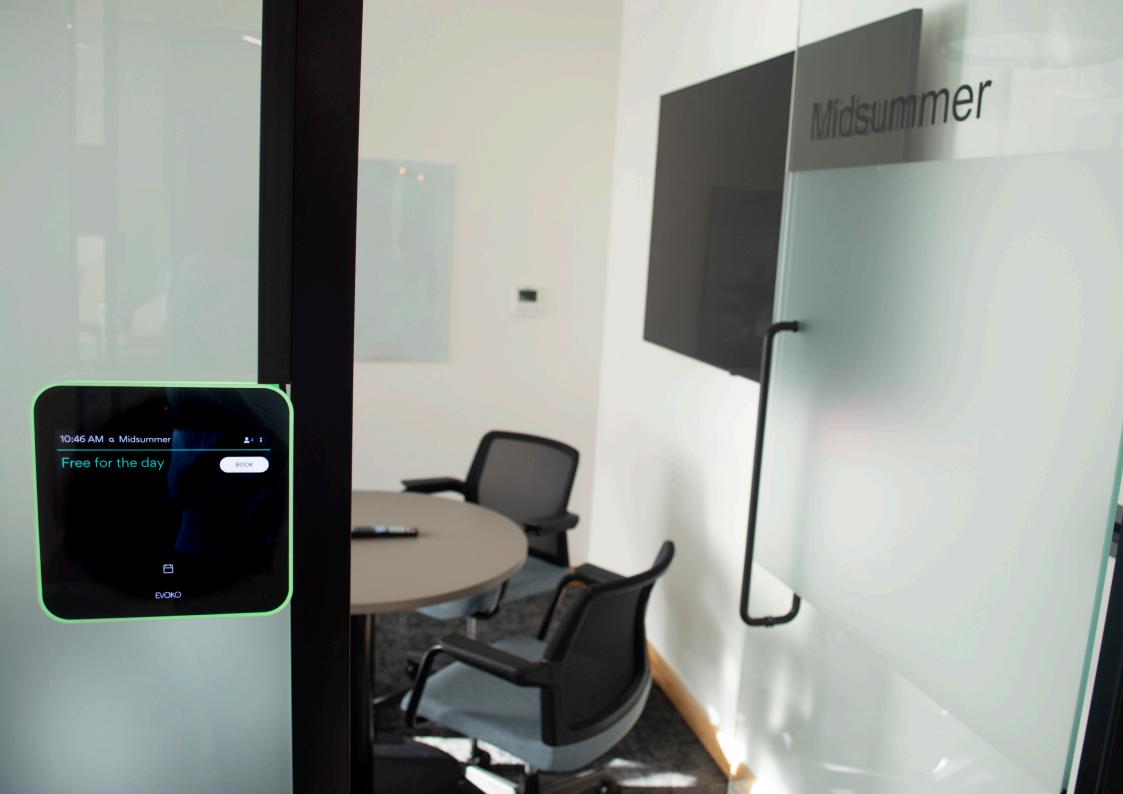

heart of Central Milton Keynes, this omni-channel and parcel distribution solutions company took an empty space, and with the help of RSR, transformed it into a fully functioning, bespoke, and modern office space.

RSR took the time to understand the company and their needs resulting in an office space tailored completely to them with bespoke features throughout.

Wooden slats surround the reception and kitchen area to create privacy and reduce noise, couch seating area in kitchen was uniquely made to fit the space, an operable wall within the project room to create a dynamic space of one open room or two smaller project rooms, the main board room was completed with a made-to-order table, chairs, and credenza. The reception features a live moss wall with an illuminated logo sign.