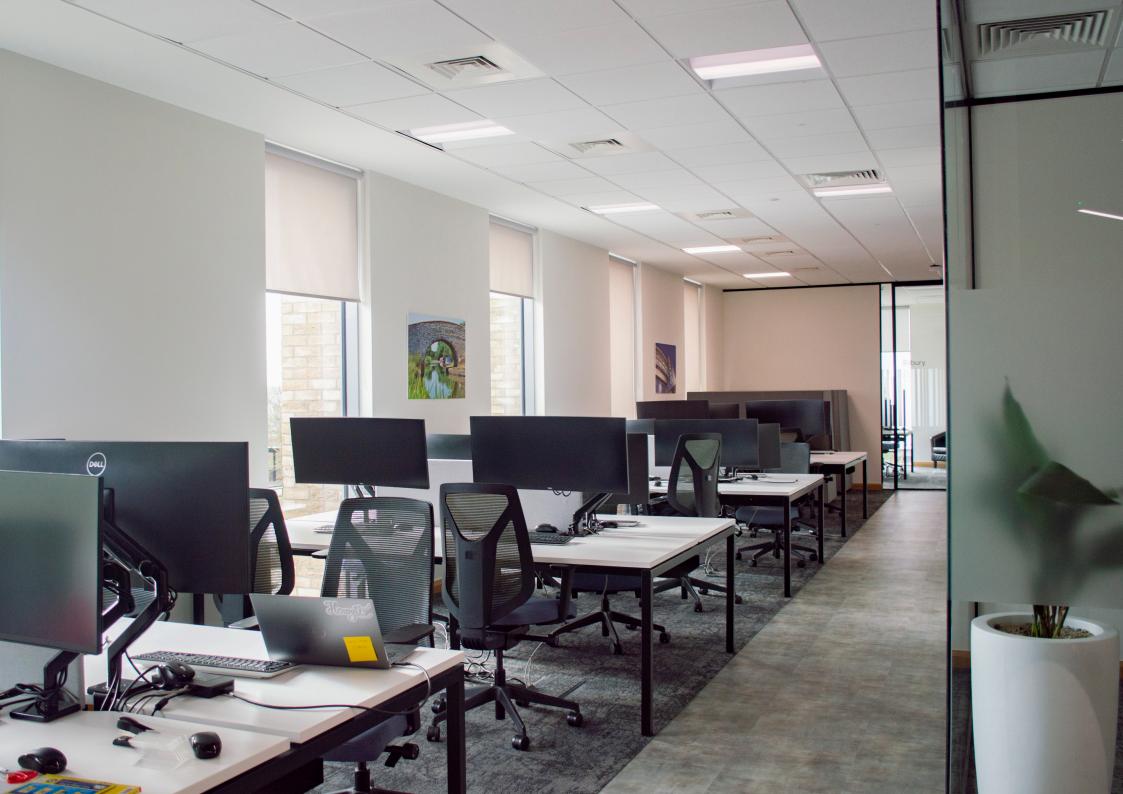

RSR took the time to understand the company and their needs resulting in an office space tailored completely to them with bespoke features throughout.

Wooden slats surround the reception and kitchen area to create privacy and reduce noise, couch seating area in kitchen was uniquely made to fit the space, an operable wall within the project room to create a dynamic space of one open room or two smaller project rooms, the main board room was completed with a made-to-order table, chairs, and credenza. The reception features a live moss wall with an illuminated logo sign.