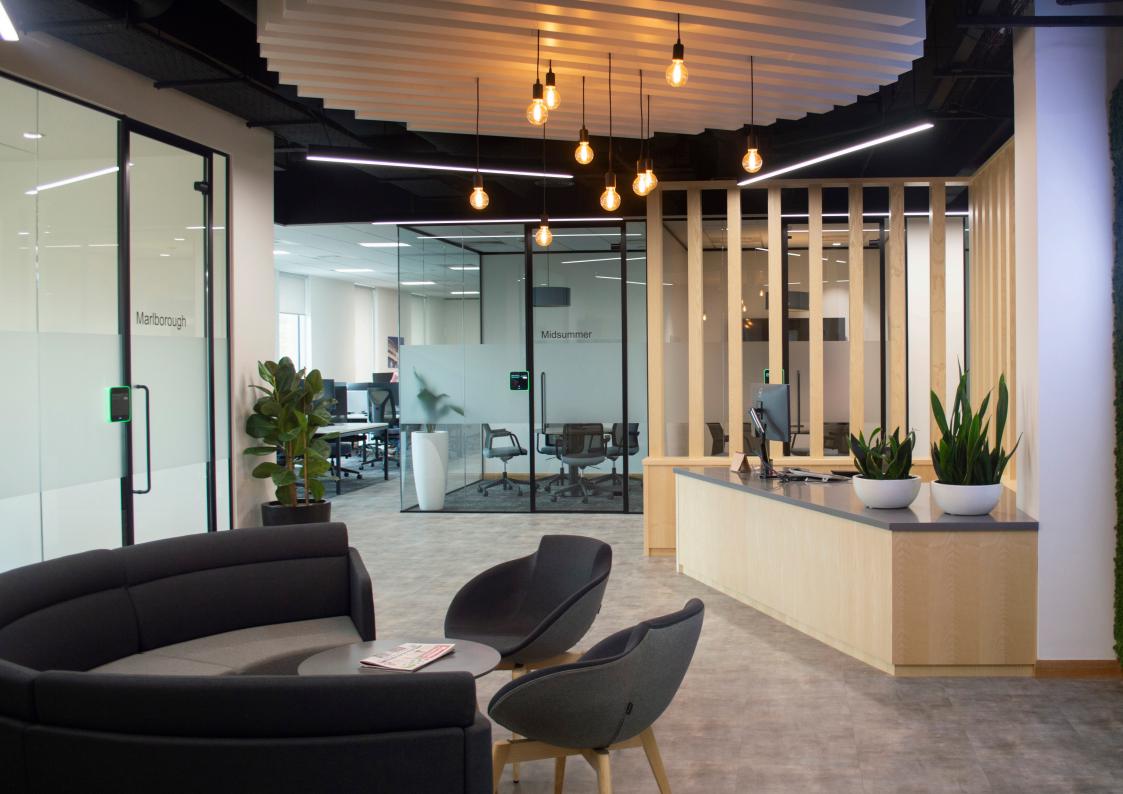

RSR took the time to understand the company and their needs resulting in an office space tailored completely to them with bespoke features throughout.

Wooden slats surround the reception and kitchen area to create privacy and reduce noise, couch seating area in kitchen was uniquely made to fit the space, an operable wall within the project room to create a dynamic space of one open room or two smaller project rooms, the main board room was completed with a made-to-order table, chairs, and credenza. The reception features a live moss wall with an illuminated logo sign.