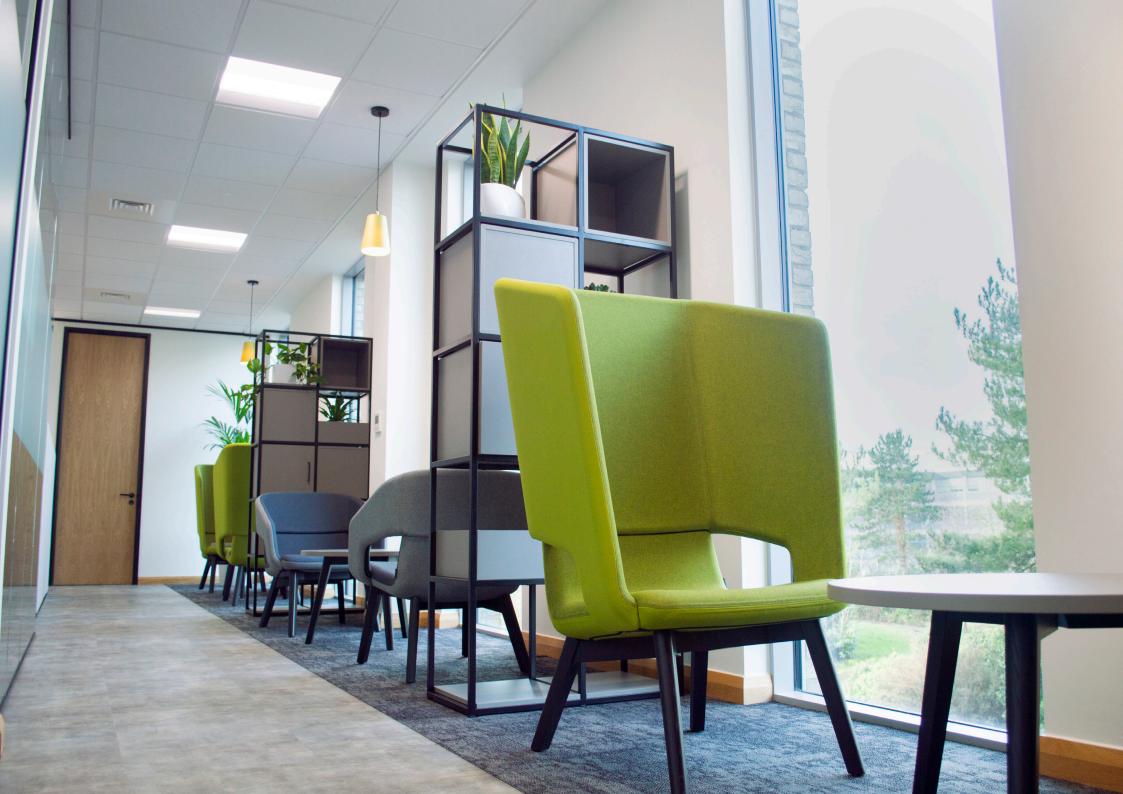

RSR took the time to understand the company and their needs resulting in an office space tailored completely to them with bespoke features throughout.

Wooden slats surround the reception and kitchen area to create privacy and reduce noise, couch seating area in kitchen was uniquely made to fit the space, an operable wall within the project room to create a dynamic space of one open room or two smaller project rooms, the main board room was completed with a made-to-order table, chairs, and credenza. The reception features a live moss wall with an illuminated logo sign.