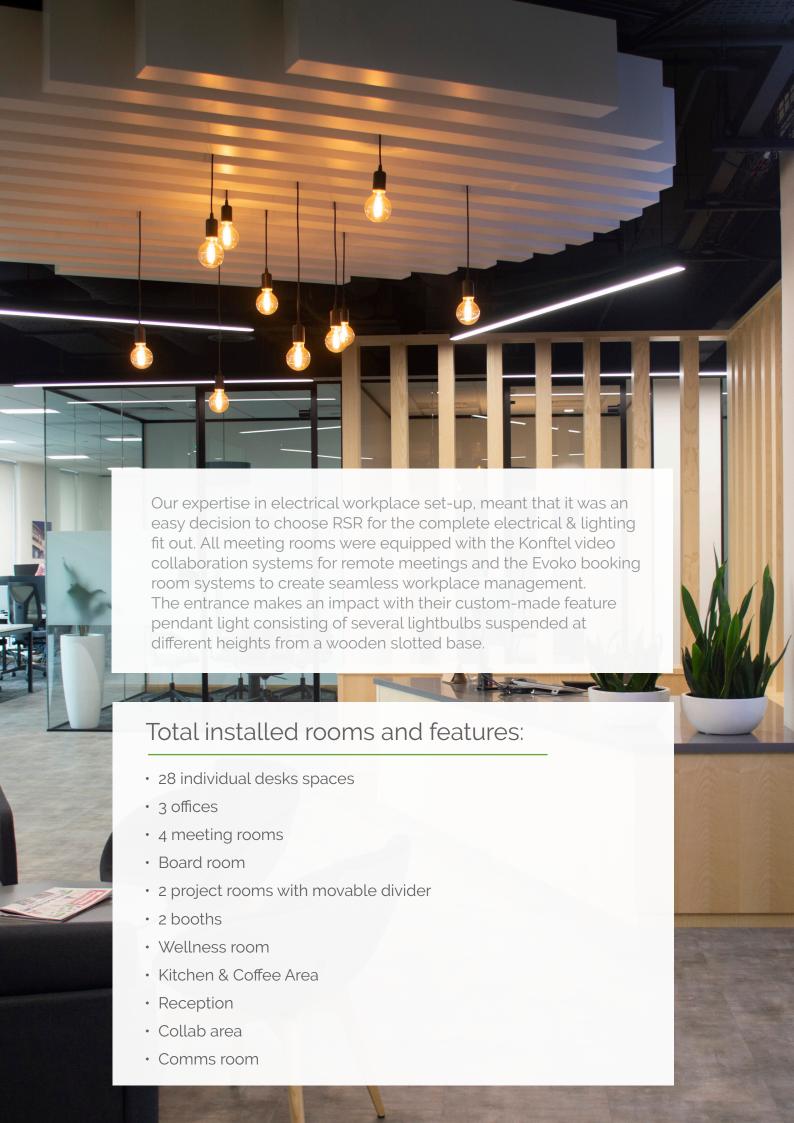

RSR took the time to understand the company and their needs resulting in an office space tailored completely to them with bespoke features throughout.

Wooden slats surround the reception and kitchen area to create privacy and reduce noise, couch seating area in kitchen was uniquely made to fit the space, an operable wall within the project room to create a dynamic space of one open room or two smaller project rooms, the main board room was completed with a made-to-order table, chairs, and credenza. The reception features a live moss wall with an illuminated logo sign.