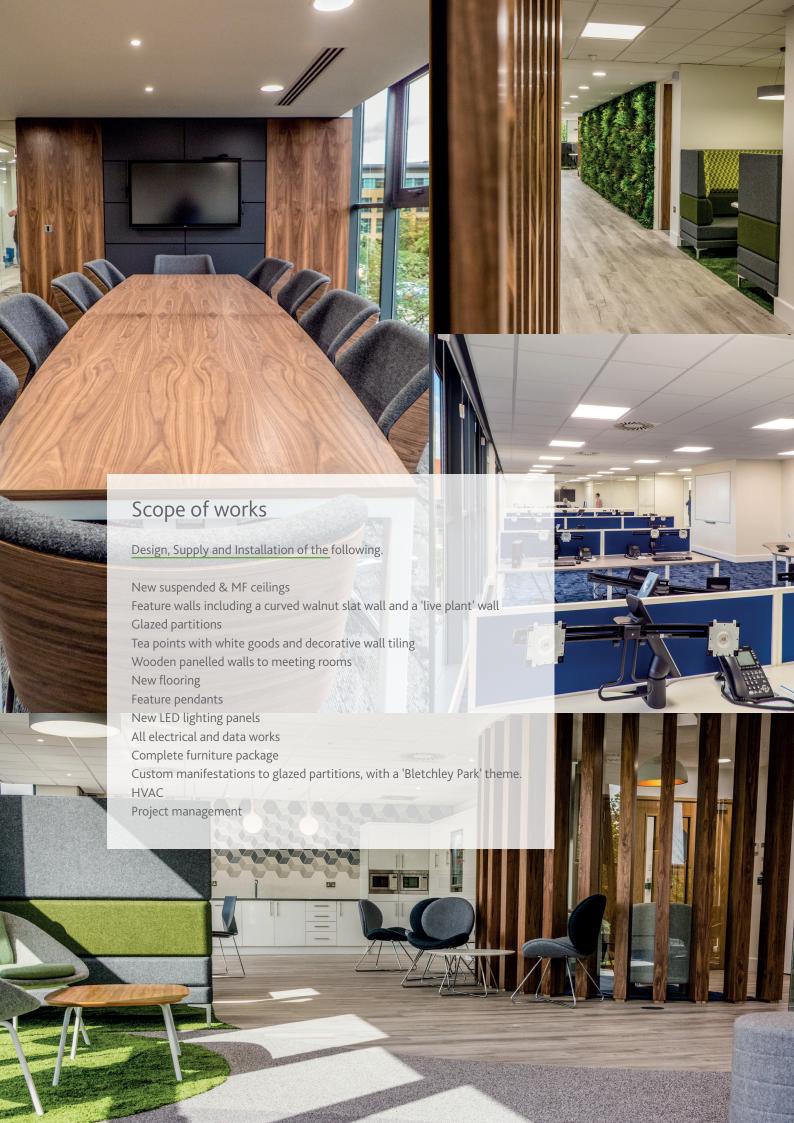

We set out to design and deliver a high-spec full turnkey project.

## We set out to design and deliver a high-spec full turnkey project.

This was a high-end project which showcased RSR's creativity and quality of service. High-spec feature walls, curves and smooth lines, a quality kitchen and tea-point area and even a live foliage wall helped to make this space stand out from the crowd. RSR's proactive and responsive approach were key to the success of this project. Using our core principles of cost efficiency, technical expertise, as well as high quality project and site management gave us the ability to adapt and flex with any changes required throughout the project.