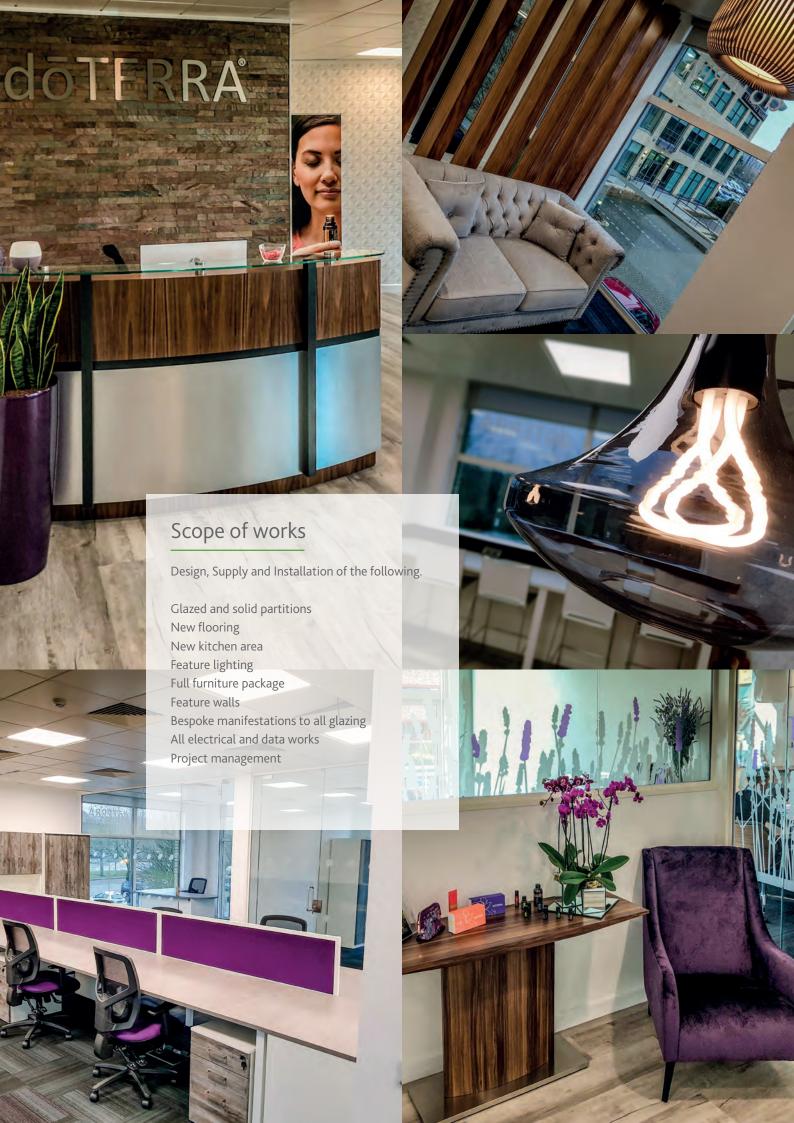

## **dōTERRA**Industry: Retail Project

dōTERRA is the world leader in sourcing, testing, manufacturing, and distributing CPTG® essential oils through a global network of more than five million customers. Founded in 2008, doTerra has experienced rapid global growth and realised that they needed a new UK office in Milton Keynes to support their growth strategy.

RSR was recommended to doTerra by a previous client, based on our ability to create a vision for an inspiring office environment, and to deliver on that vision. In a fast-paced 5-week programme we took this space from a blank canvas to a stylish and thoroughly impressive modern office. We designed the location to meet the client's current and future needs, and included a number of unique touches throughout, such as the slate reception wall and custom curved partitions, to give the client an impressive and distinctive office.

## Our client was looking for a bright and spacious office, with room to expand as their business grows.

This was a high-end project which showcased RSR's creativity and quality of service. Our proactive and responsive approach were key to the success of this project. Using our core principles of cost efficiency, technical expertise, as well as high quality project and site management, we were able to adapt and flex with any changes required throughout the project, whilst still delivering on time and to budget, with a happy client.