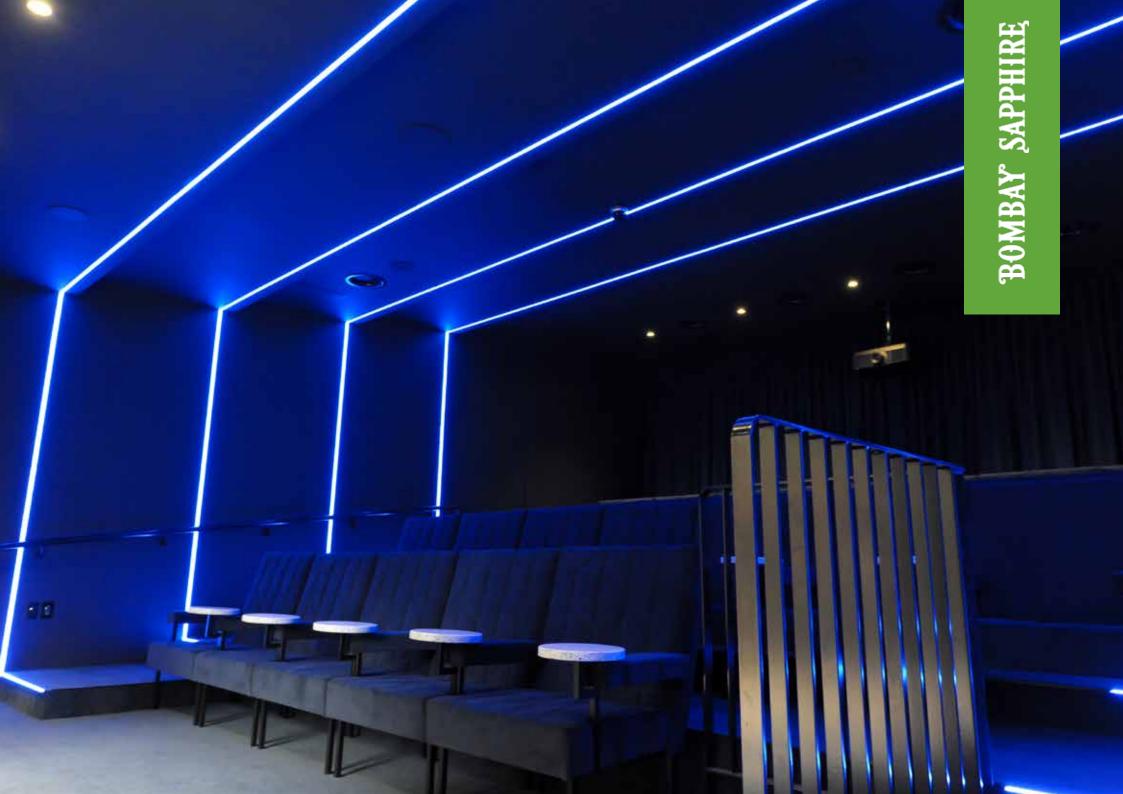

In 6 weeks RSR were able to complete, full lighting design with LED lighting, electrical, data and fire alarm installations.

The use of coloured LED lighting strips brings a new flare to the old building.