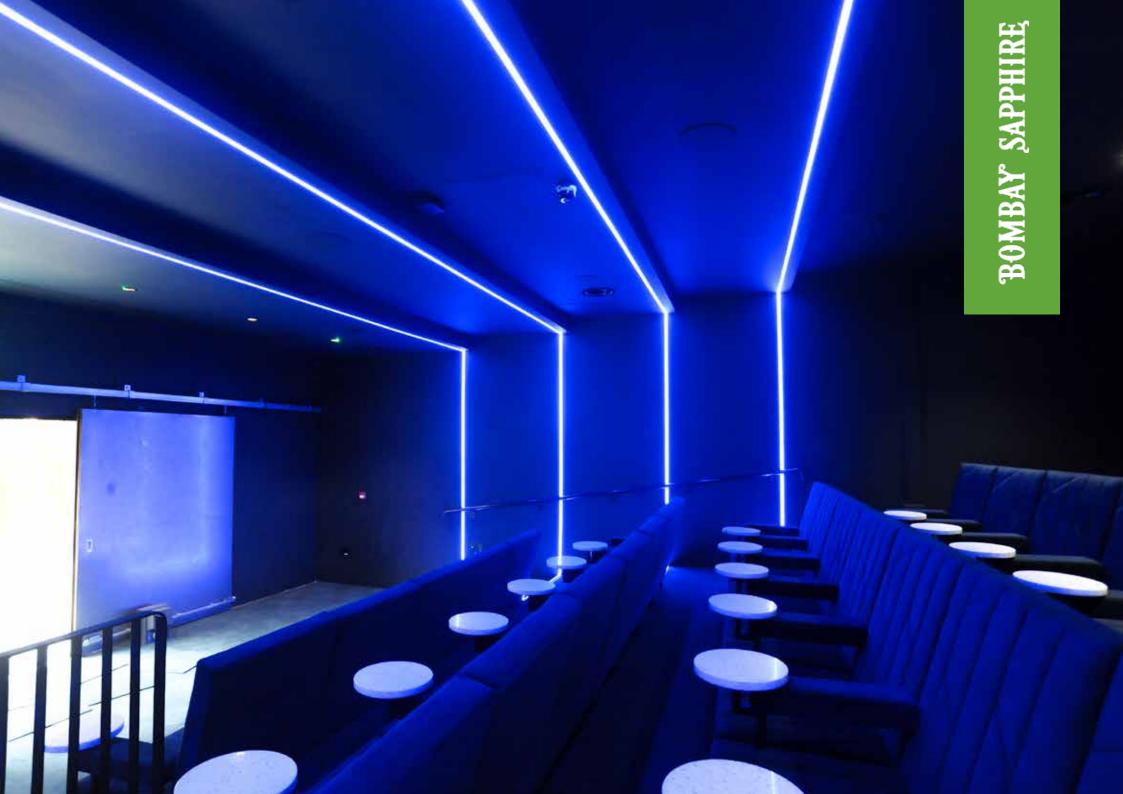

In 6 weeks RSR were able to complete, full lighting design with LED lighting, electrical, data and fire alarm installations.

The use of coloured LED lighting strips brings a new flare to the old building.