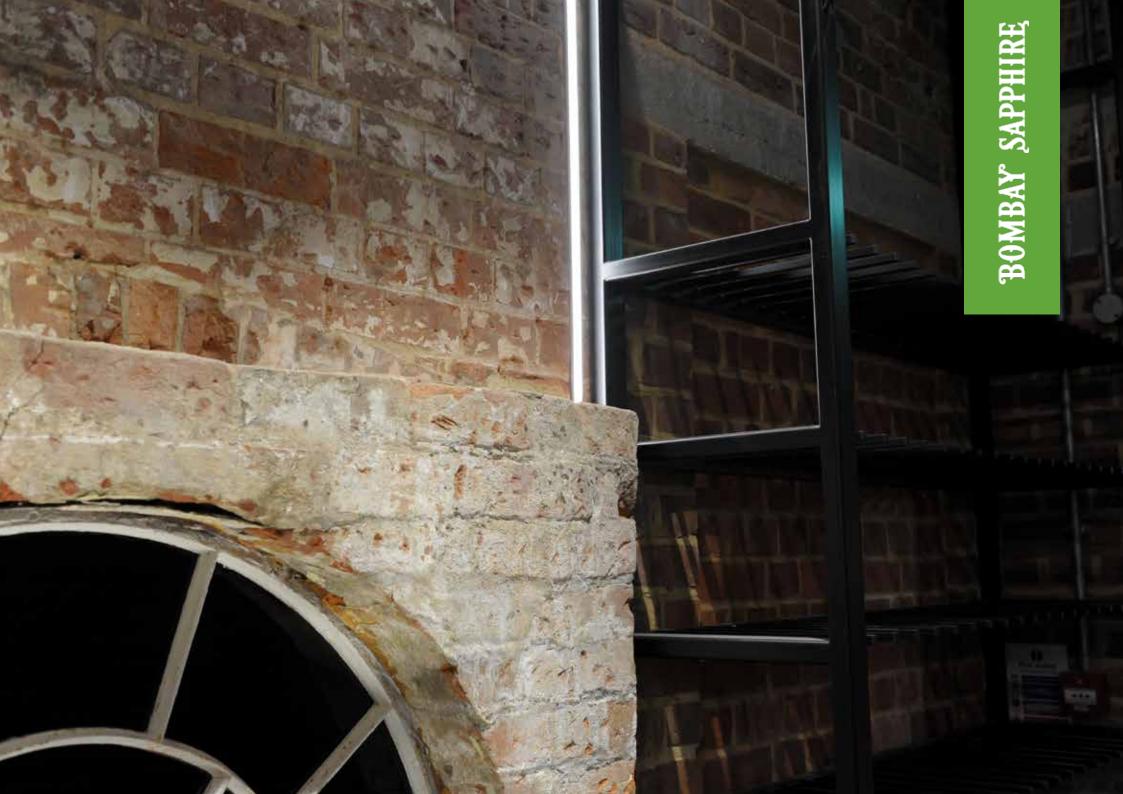

## **Bombay Sapphire**

Industry Type: Retail Location Size: 1570 ft<sup>2</sup> Building Type: Commercial Project Value: £40,000 Project Length: 6 Weeks Project Location: Whitchurch

Owned by Bacardi, Bombay Sapphire is one of the world's finest gins made in the UK. Based on the site of a former paper mill Bombay Sapphire hosts tours and experiences of their distillery in rural Hampshire uncovering the process of how the gin is made.

In 6 weeks RSR were able to complete, full lighting design with LED lighting, electrical, data and fire alarm installations.

The use of coloured LED lighting strips brings a new flare to the old building.