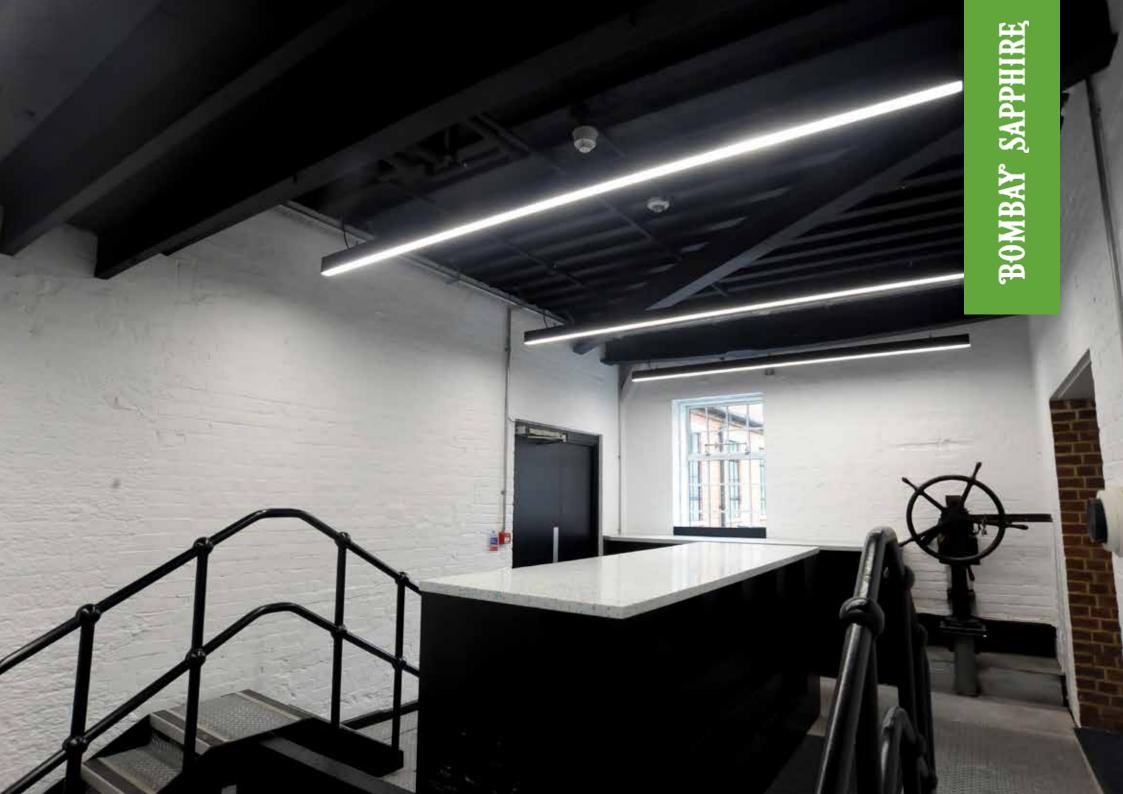

In 6 weeks RSR were able to complete, full lighting design with LED lighting, electrical, data and fire alarm installations.

The use of coloured LED lighting strips brings a new flare to the old building.