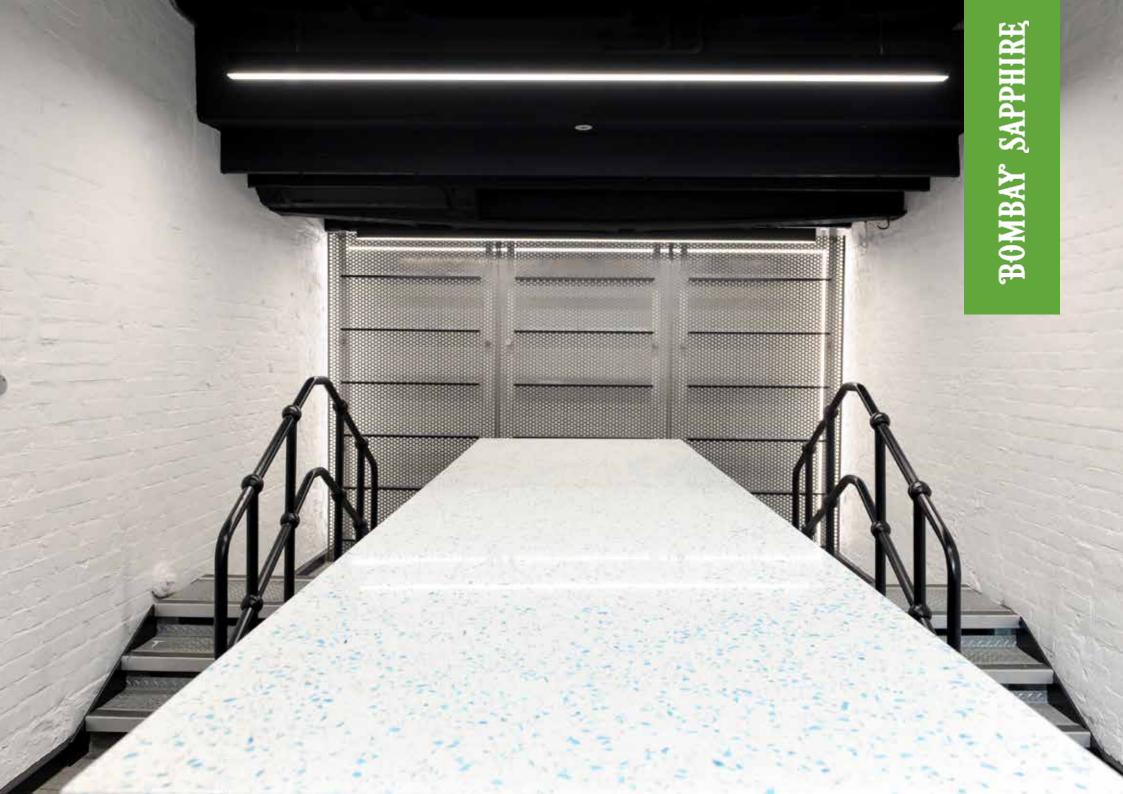

In 6 weeks RSR were able to complete, full lighting design with LED lighting, electrical, data and fire alarm installations.

The use of coloured LED lighting strips brings a new flare to the old building.