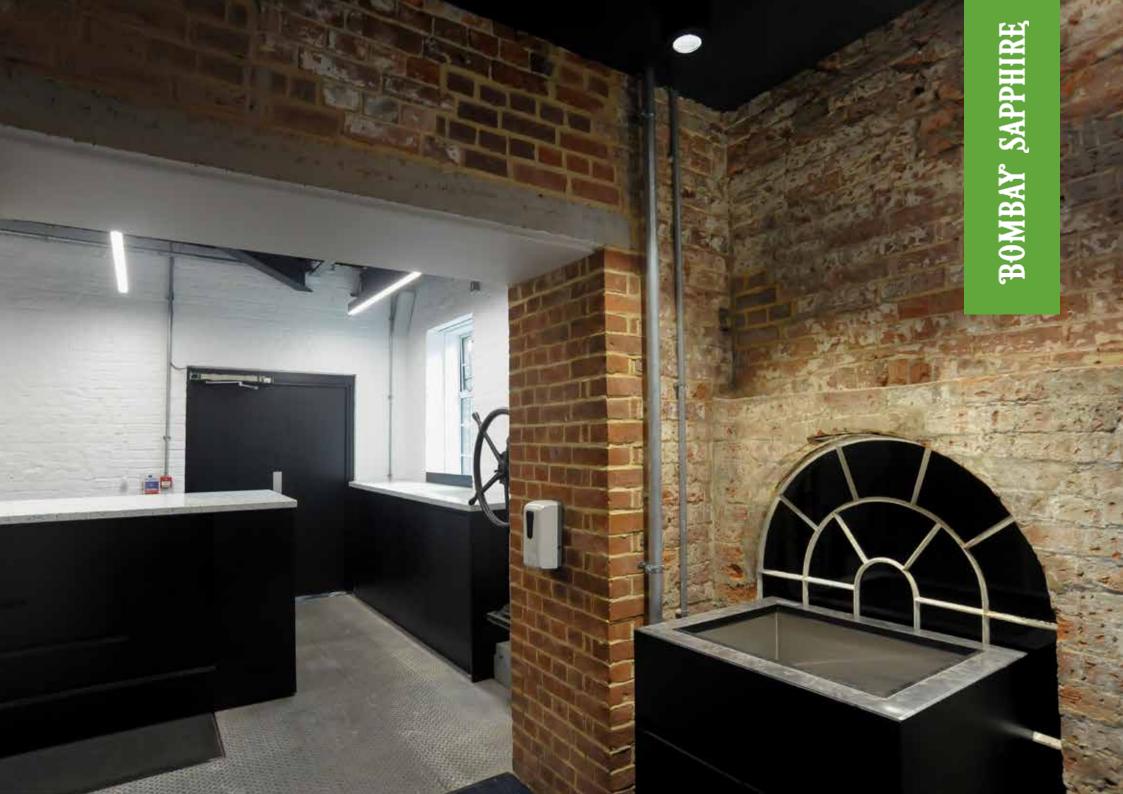

## **Bombay Sapphire**

Industry Type: Retail Location Size: 1570 ft<sup>2</sup> Building Type: Commercial Project Value: £40,000 Project Length: 6 Weeks Project Location: Whitchurch

Owned by Bacardi, Bombay Sapphire is one of the world's finest gins made in the UK. Based on the site of a former paper mill Bombay Sapphire hosts tours and experiences of their distillery in rural Hampshire uncovering the process of how the gin is made.

In 6 weeks RSR were able to complete, full lighting design with LED lighting, electrical, data and fire alarm installations.

The use of coloured LED lighting strips brings a new flare to the old building.