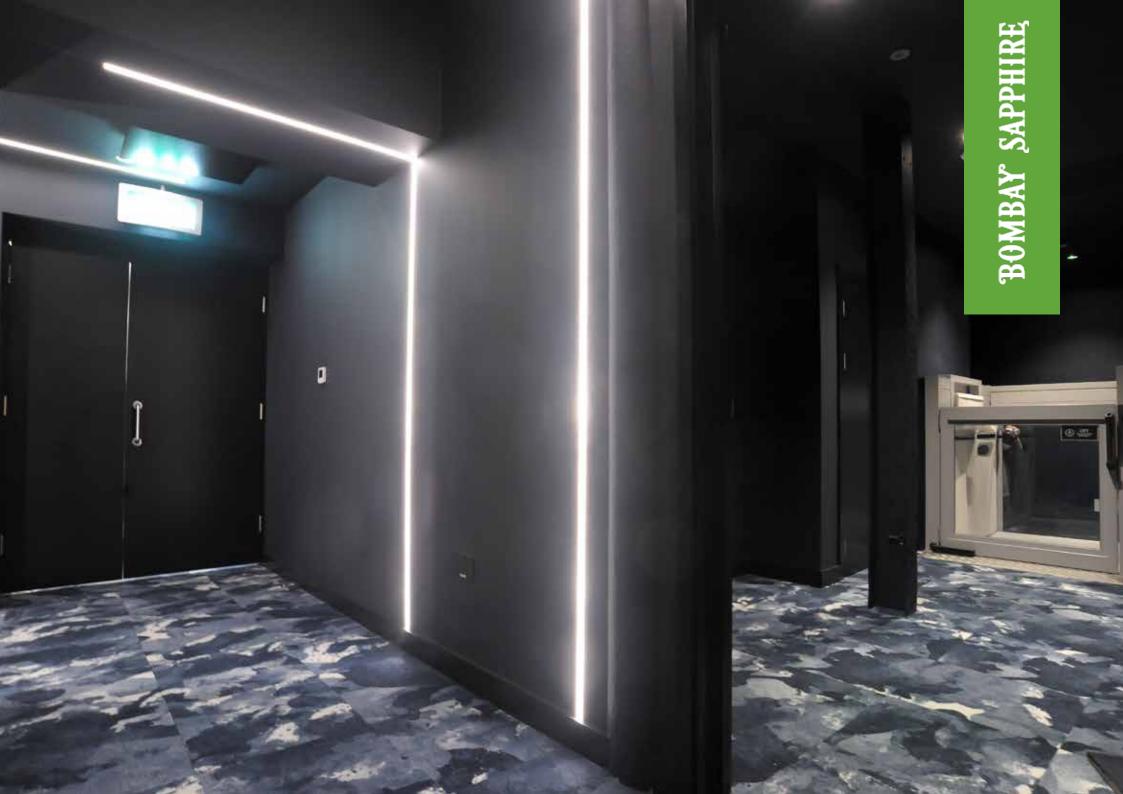

In 6 weeks RSR were able to complete, full lighting design with LED lighting, electrical, data and fire alarm installations.

The use of coloured LED lighting strips brings a new flare to the old building.