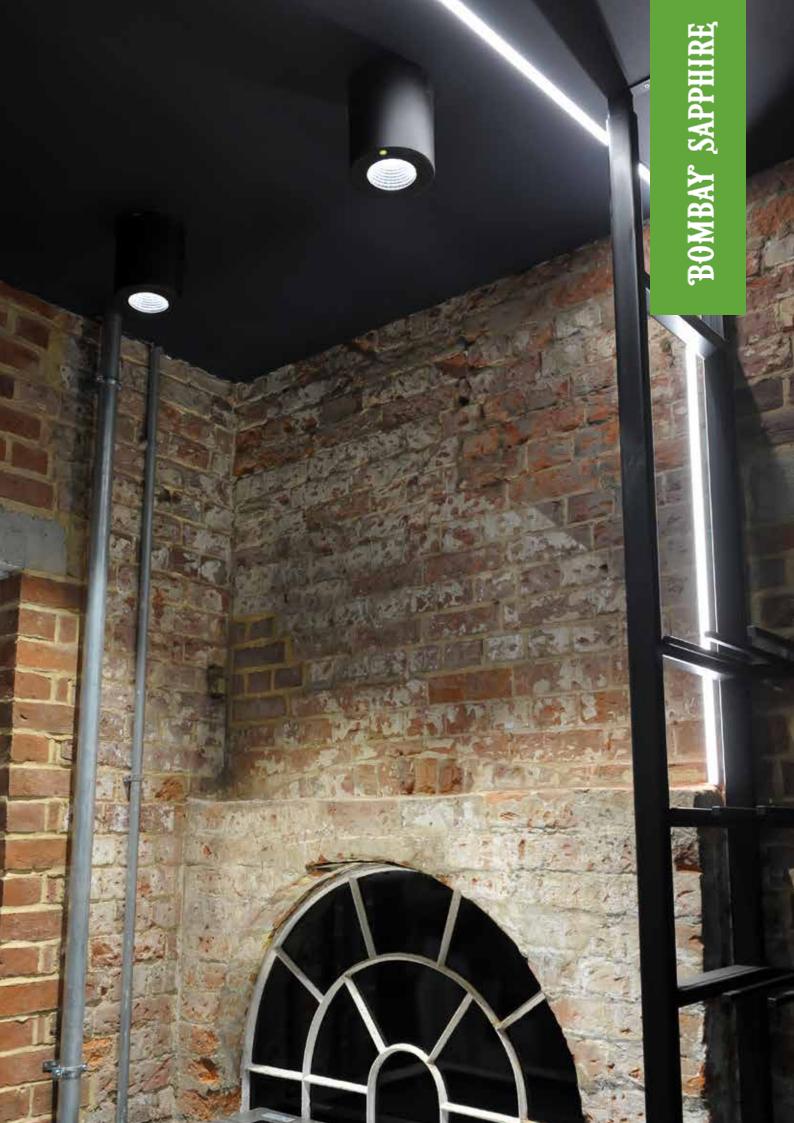

In 6 weeks RSR were able to complete, full lighting design with LED lighting, electrical, data and fire alarm installations.

The use of coloured LED lighting strips brings a new flare to the old building.