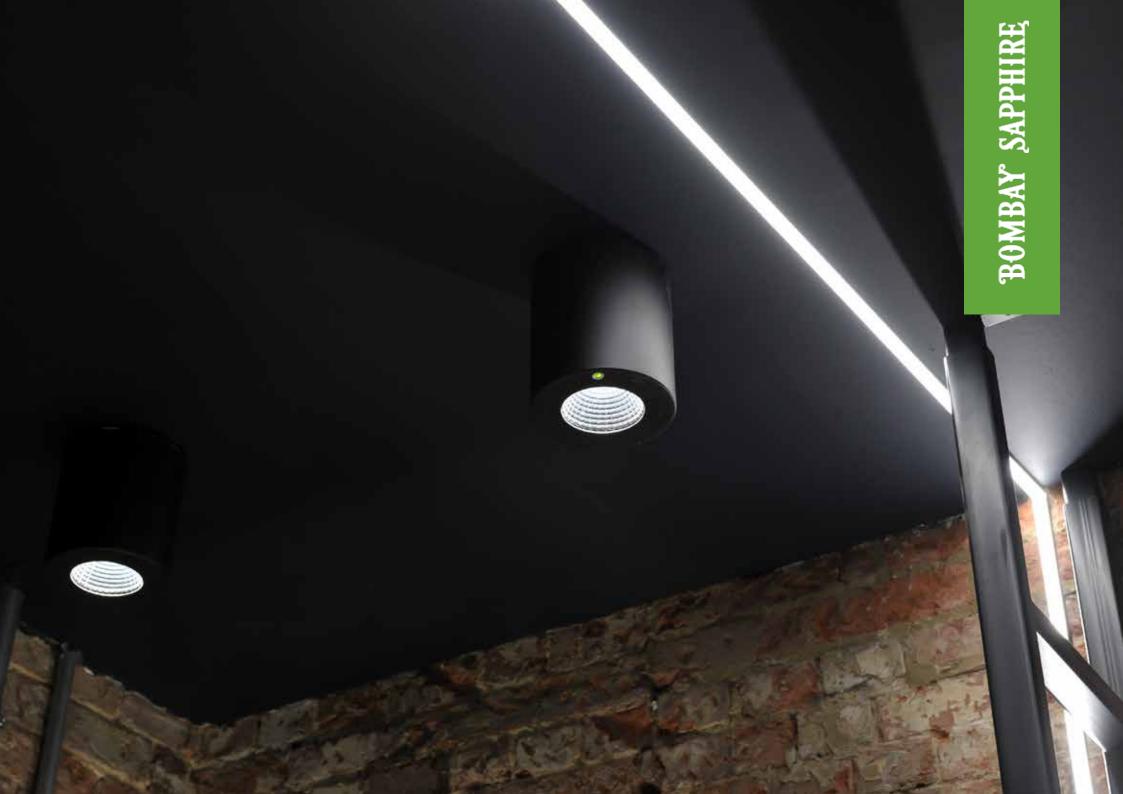

In 6 weeks RSR were able to complete, full lighting design with LED lighting, electrical, data and fire alarm installations.

The use of coloured LED lighting strips brings a new flare to the old building.